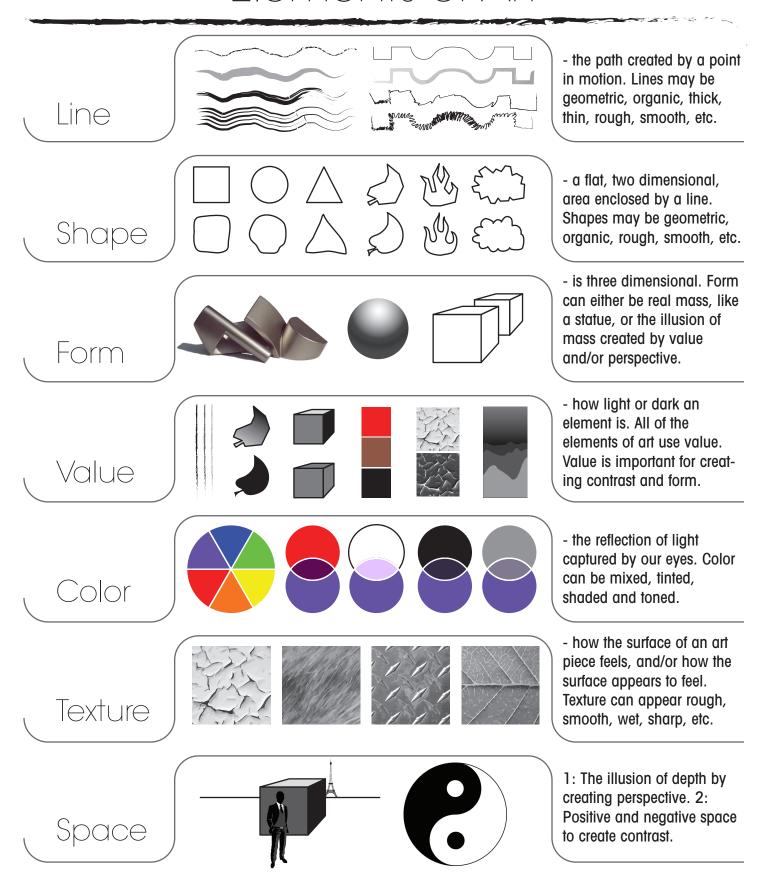

# ELEMENT OF ART: SHAPE

COMPLETE AN EXAMPLE OF EACH SHAPE IN THE BOX BELOW:

| SQUARE | CIRCLE   | RECTANGLE |
|--------|----------|-----------|
|        |          |           |
|        |          |           |
| OVAL   | TRIANGLE | PENTAGON  |
|        |          |           |
|        |          |           |
| STAR   | OCTAGON  | DIAMOND   |
|        |          |           |
|        |          |           |

# ELEMENT OF ART: TEXTURE

COMPLETE AN EXAMPLE OF EACH TEXTURE IN THE BOX BELOW:

| GRASS  | SMOOTH |
|--------|--------|
|        |        |
|        |        |
| WATERY | SAND   |
|        |        |
|        |        |
| FURRY  | BUMPY  |
|        |        |
|        |        |
|        | WATERY |

## ELEMENT OF ART: COLOR

COMPLETE THE COLOR WHEEL USING THE DIAGRAM BELOW:

red violet red

red orange

Primary Colors:

orange

violet

**The Color Wheel** 

blue violet Instructions:

Color neatly, one direction, smooth, heavy bold colors.

yellow

yellow orange

blue

blue green

green

yellow green