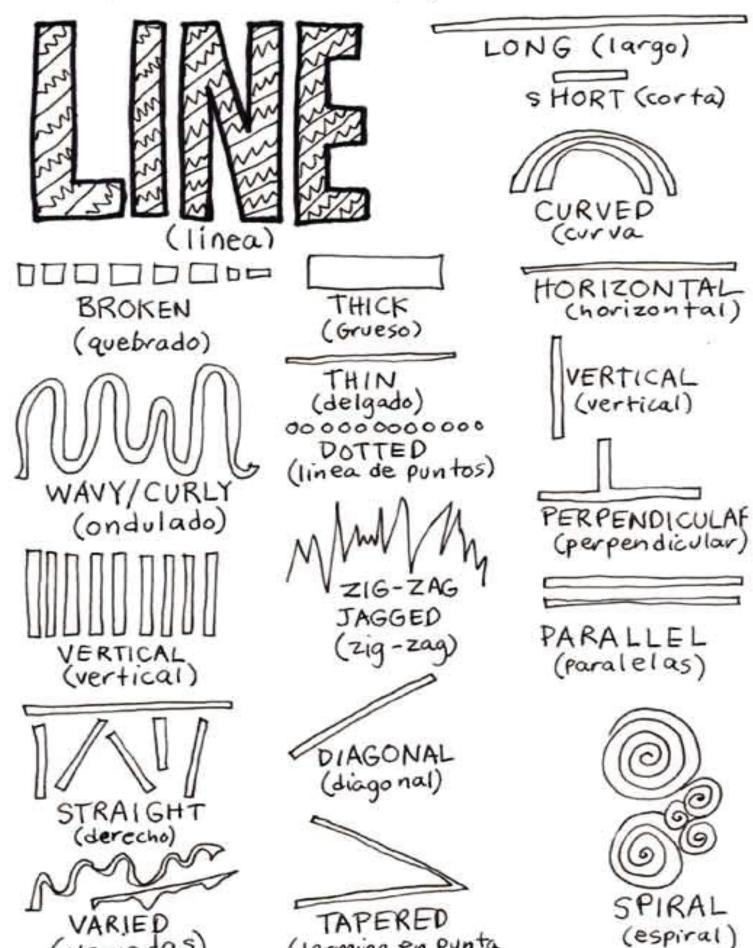

# ELEMENT OF ART: LINE

COMPLETE AN EXAMPLE OF EACH LINE IN THE BOX BELOW:

| DIAGONAL | VERTICAL | HORIZONTAL |
|----------|----------|------------|
| ZIG ZAG  | WAVY     | PARALLEL   |
| THICK    | THIN     | BROKEN     |
|          |          |            |

#### The ABCs of Art By M.C.Gillis

(termina en punta

conico)

(variadas)