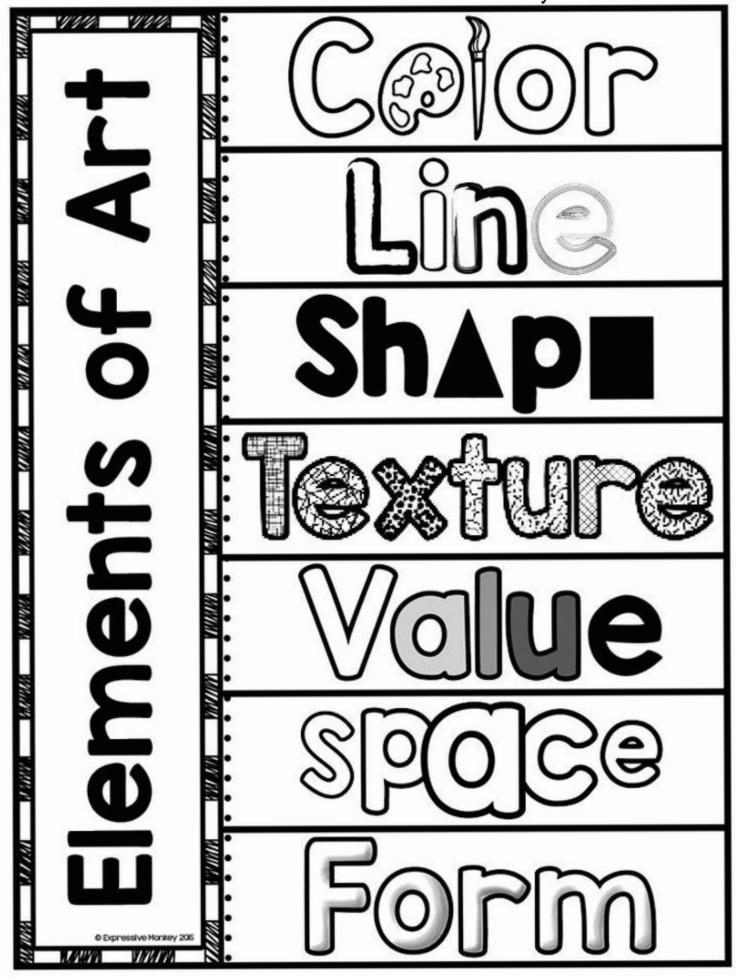

Arts & Communications Pathway-Shelor



#### Elements of Art



| NAME:      |  |
|------------|--|
| INILIA Per |  |

# ELEMENT OF ART: LINE

COMPLETE AN EXAMPLE OF EACH LINE IN THE BOX BELOW:

| DIAGONAL | VERTICAL | HORIZONTAL |
|----------|----------|------------|
| ZIG ZAG  | WAVY     | PARALLEL   |
| THICK    | THIN     | BROKEN     |
|          |          |            |

| NAME:          |  |
|----------------|--|
| 1.41 //2 peace |  |

# ELEMENT OF ART: SHAPE

COMPLETE AN EXAMPLE OF EACH SHAPE IN THE BOX BELOW:

| SQUARE | CIRCLE   | RECTANGLE |
|--------|----------|-----------|
|        |          |           |
|        |          |           |
| OVAL   | TRIANGLE | PENTAGON  |
|        |          |           |
|        |          |           |
| STAR   | OCTAGON  | DIAMOND   |
|        |          |           |
|