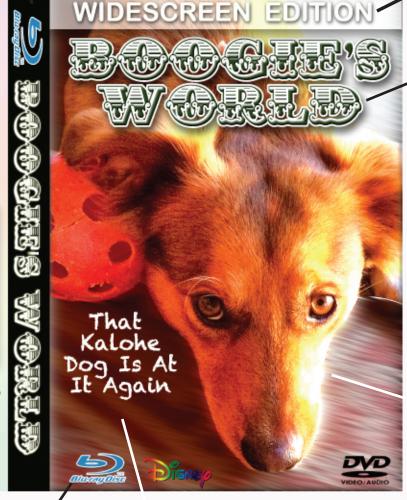

## ELEMENTS OF A DUD MOUIE COUER

Movie Review-(auote) Spine: Orient the information this

way.

More Images of cast or action from movie

"Best Cutest Dog Flick Since 101 Dalmatians"

Bob Wells- New York Times

Lomi..a.k.a. BOOGIE makes his film debut in this hilarious comedy about a "kalohe" dog that sneaks out while his owners sleep, and turns the town of Holualoa. Hi upside down in the process. He makes friends with a pit bull pup named Kalifa and together they create some classic dog slapstick fun.

RATED D FOR DOG

Credits for cast/ director

Rating of film

Plot Synopsis:

description of what happens in the film.

A short

STARRING LOMI BOOGIE MAHINA
FEATURING R.J. MALFALFA AS KING DADDY

Standard or Wide screen Formatting

Title of movie in appropriate font/color/etc

M-101 Graphics Lab
Mr Shelor
Kealakehe High School

Colorful, dynamic and creative image that explains the basic premise or idea of the film in one simple visual image.

Format (DVD, HD or Blueray, DVD cover includes a catchy sentence or slogan to catch your interest

The DVD Case Cover should "sell" the movie, making it attractive to consumers, capturing the key ideas or concepts of the film and communicating them in an efficient and elegant manner.