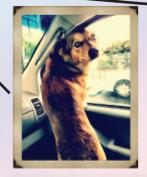

Lomi..a.k.a. BOOGIE makes his film debut in this hilarious comedy about a "kalohe" dog that sneaks out while his owners sleep, and turns the town of Holualoa. Hi upside down in the process. He makes friends with a pit bull pup named Kalifa and together they create some classic dog slapstick fun.

RATED D FOR DOG

Credits for cast/ director

Rating of film

Plot Synopsis:

description of what happens in the film.

A short

STARRING LOMI BOOGIE MAHINA
FEATURING R.J. MALFALFA AS KING DADDY

Standard or Wide screen Formatting